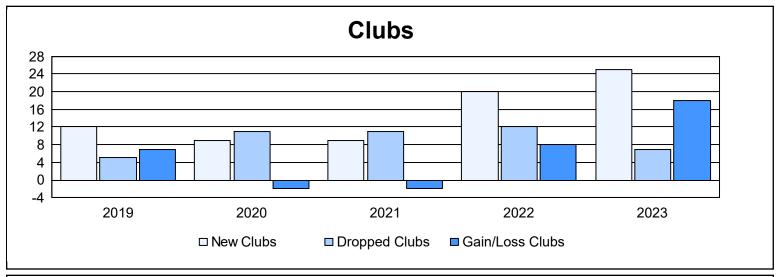

District 322 E As of June 2023 Cumulative

| Year      | New<br>Clubs | Dropped<br>Clubs | Gain/<br>Loss<br>Clubs | New<br>Members | Charter<br>Members | Reinstate<br>Members | Transfer<br>Members | Total<br>Member<br>Added | Total<br>Members<br>Dropped | Gain/<br>Loss<br>Members |
|-----------|--------------|------------------|------------------------|----------------|--------------------|----------------------|---------------------|--------------------------|-----------------------------|--------------------------|
| 2018-2019 | 12           | 5                | 7                      | 459            | 376                | 83                   | 5                   | 923                      | 891                         | 32                       |
| 2019-2020 | 9            | 11               | -2                     | 189            | 243                | 56                   | 5                   | 493                      | 1,028                       | -535                     |
| 2020-2021 | 9            | 11               | -2                     | 453            | 246                | 21                   | 19                  | 739                      | 708                         | 31                       |
| 2021-2022 | 20           | 12               | 8                      | 468            | 457                | 53                   | 10                  | 988                      | 699                         | 289                      |
| 2022-2023 | 25           | 7                | 18                     | 273            | 522                | 63                   | 19                  | 877                      | 704                         | 173                      |
| Average   | 15           | 9                | 6                      | 368            | 369                | 55                   | 12                  | 804                      | 806                         | -2                       |